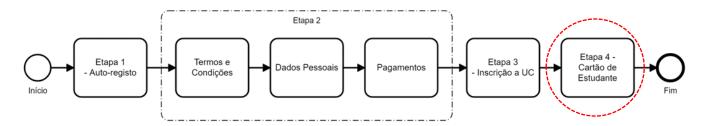

## **Step Flow**

## STEP 4: Get the CGD student card

Get your student card at <a href="https://caixaonboarding.cgd.pt">https://caixaonboarding.cgd.pt</a>