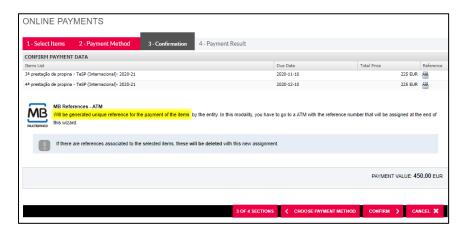

- Click on [Confirm] to
  - Generate a single MB Reference (ATM)
  - Or to be redirected to an Electronic Payment Terminal (Only applicable to Credit Card Payment).

If you need help from the Academic Services of the Polytechnic of Leiria, contact us at <a href="mailto:academicos@ipleiria.pt">academicos@ipleiria.pt</a>