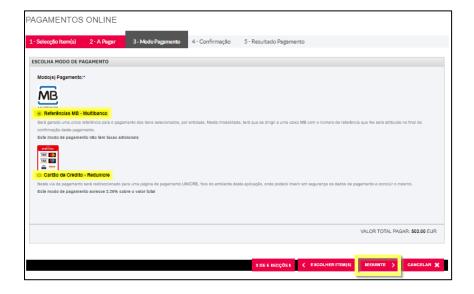

## **GET ATM PAYMENT REFERENCE**

• After successful authentication on the <u>Portal do Estudante</u> click on [Payments]

Select the items you want to pay for. Click on [Items to pay]

• Click on [Choose Payment Method]. Select MB References (ATM) or Credit Card and click on [Next]