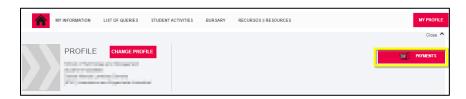

## **GET ATM PAYMENT REFERENCE**

• After successful authentication on the <u>Portal do Estudante</u> click on [Payments]

Select the items you want to pay for. Click on [Items to pay]

• Click on [Choose Payment Method]. Select MB References (ATM) or Credit Card and click on [Next]