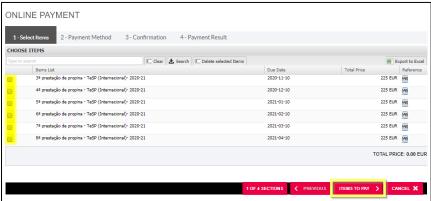

## **GET ATM PAYMENT REFERENCE**

• After successful authentication on the <u>Portal do Estudante</u> click on [Payments]

Select the items you want to pay for. Click on [Items to pay]

• Click on [Choose Payment Method]. Select MB References (ATM) or Credit Card and click on [Next]