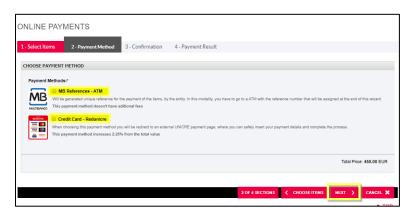

### **Make Payments**

• Click on [Payments]

• Select the items you want to pay for. Click on [Items to pay]

• Click on [Choose Payment Method]. Select MB References (ATM) or Credit Card and click on [Next]