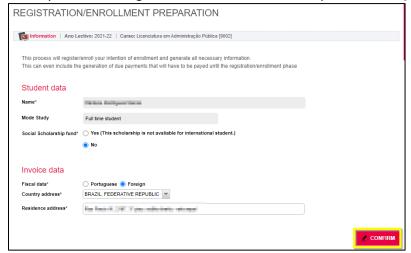

• Fill in your information. Click on [Confirm]

If you are a Foreign student on Social Scholarship Fund select [No]

• Click on [Online Payments] or on [Enrollment Form] to fill in the required information.