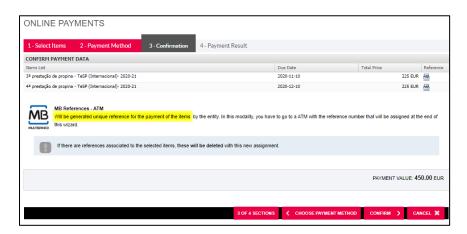

#### STEP 2: PERSONAL DATA AND PAYMENTS

- Click on [Confirm] to:
  - Generate a single MB Reference (ATM)
  - Or to be redirected to an Electronic Payment Terminal (Only applicable to Credit Card Payment).