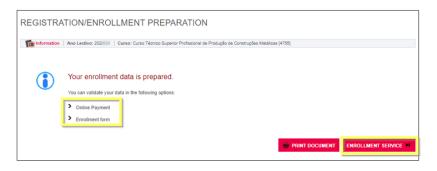

• Fill in your information. Click on [Confirm]

If you are a Foreign student on Social Scholarship Fund select [No]

• Click on [Online Payments] or on [Enrollment Form] to fill in the required information.

- To choose the Curricular Units you want to attend, click on [Enrollment Service]. To proceed, you need to:
  - o Regularize your Financial Status
  - Update personal data