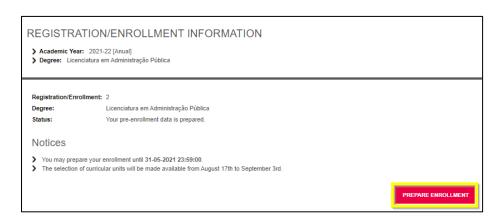

# STEP 2: Update your data and make payments

• After successful authentication on the <u>Student Portal</u> click on [Enrollment]

• Click on [Prepare Enrollment]

Accept the Terms and Conditions and click on [Proceed]