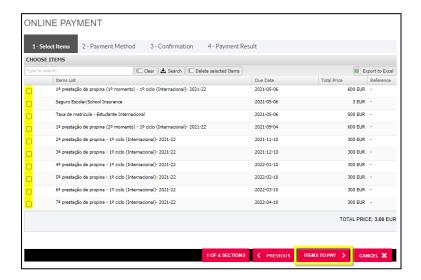

### **Make Payments**

• Click on [Payments]

• Select the items you want to pay for. Click on [Items to pay]

• Click on [Choose Payment Method]. Select MB References (ATM) or Credit Card and click on [Next]