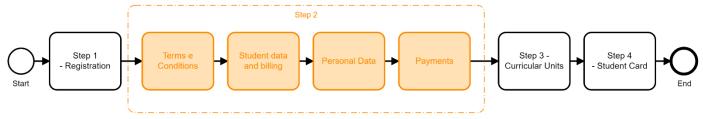

## **Step Flow**

✓ Once these steps are complete, you can download the Proof of Registration Document, following the instruction in the <u>Guide for Obtaining Online Documents</u>

Consult the stages of the Registration and Enrollment process in the "Step Guide"