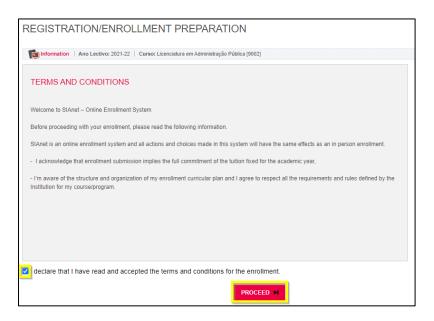

# STEP 2: Update your data and make payments

• After successful authentication on the <u>Student Portal</u> click on [Enrollment]

• Click on [Prepare Enrollment]

Accept the Terms and Conditions and click on [Proceed]