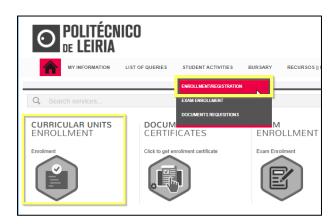

# STEP 2: Update your data and make payments

• After successful authentication on the <u>Student Portal</u> click on [Enrollment]

• Click on [Prepare Enrollment]

Accept the Terms and Conditions and click on [Proceed]