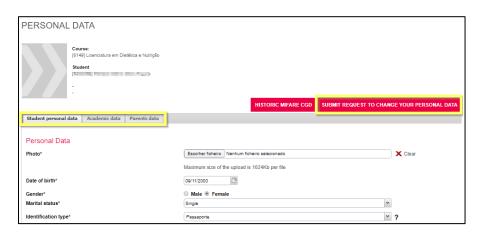

### **Update Personal Data**

Click on [Personal Data]

- Fill the mandatory fields (marked with \*) on the [Student Personal Data], [Academic Data] and [Parents Data].
  - Please select a passport style photo.
  - If you are a foreign student fill the Social Security Number with 9 to 11 numbers, eg. '999999999'
     and the Fiscal Number with '999999990'

• Click on [Submit request to change your personal data]

The photograph will be in the 'pending' state for later validation by the Academic Services.