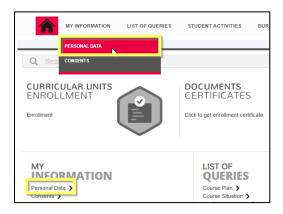

### **Update Personal Data**

Click on [Personal Data]

- Fill the mandatory fields (marked with \*) on the [Student Personal Data], [Academic Data] and [Parents Data].
  - Please select a passport style photo.
  - If you are a foreign student fill the Social Security Number with 9 to 11 numbers, eg. '999999999'
     and the Fiscal Number with '999999990'