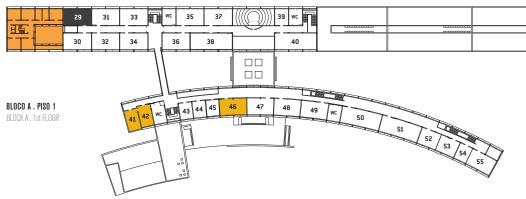

# BLOCO B . PISO 1 / BLOCK B . 1st FLOOR

EP2

## SERVIÇOS / SERVICES

ARMAZÉM DE FERRAMENTAS . EP1 - 13

TOOLS WAREHOUSE

SERVIÇOS DE INFORMÁTICA . EP1 - 29 COMPUTER CENTER

SERVIÇOS ACADÉMICOS . EP1 - 22 ACADEMIC SERVICES

GABINETE DE APOIO À MOBILIDADE E COOPERAÇÃO INTERNACIONAL . EP1 - 22

# **10. Internet Access**

Students will have access to Internet, at ESAD.CR, through an "official account", after they are enrolled and get the "student number" (or through a "guest account", before they are enrolled). To get more information about it, students should go to the Computer Centre (OFFICE ROOM 29, 2nd building of "EPI").