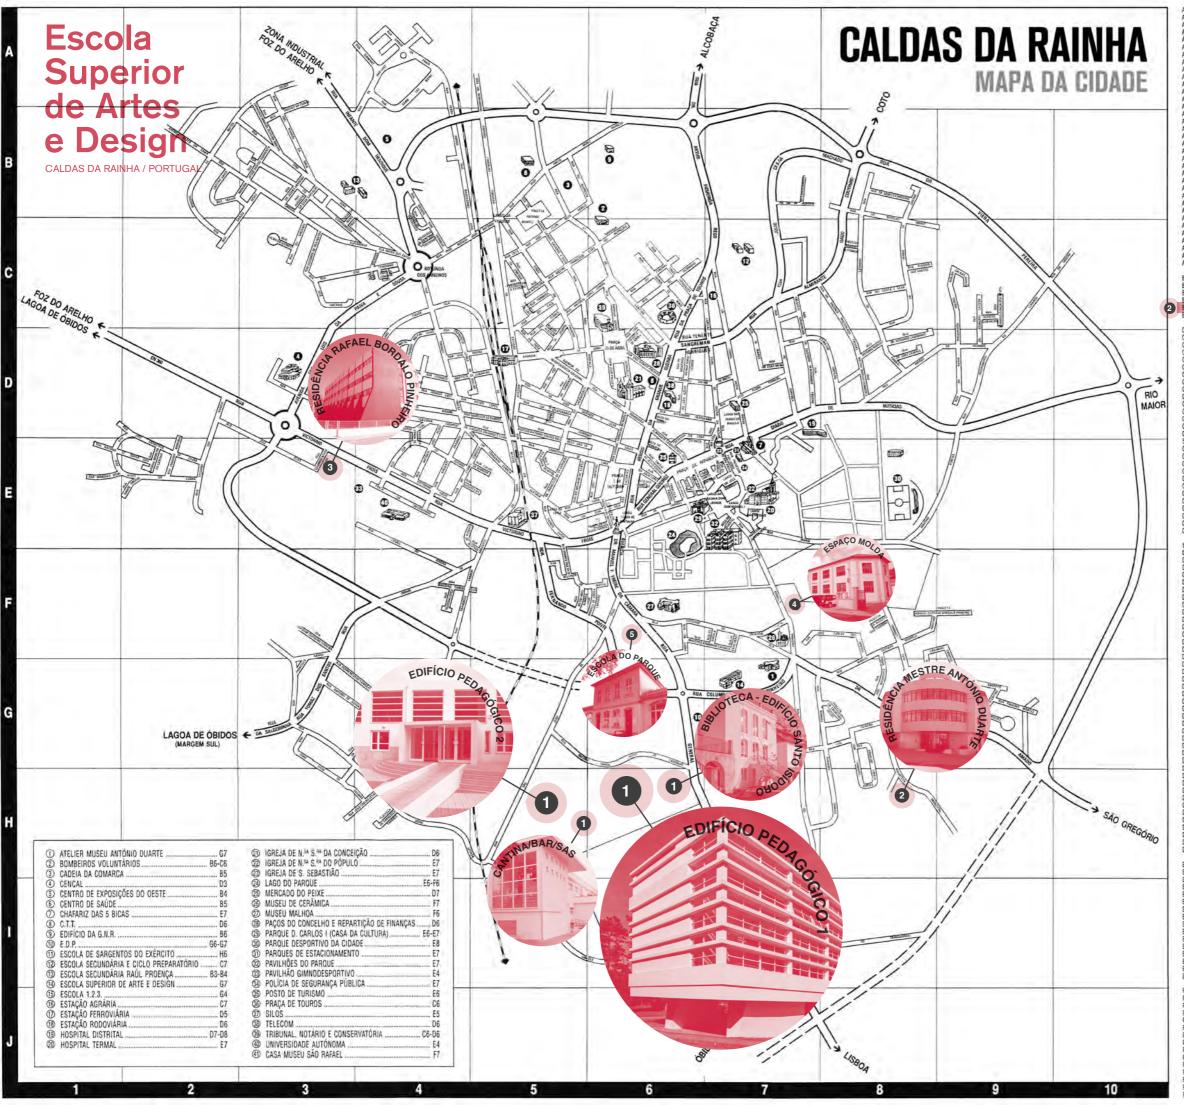

# **12. Residence Hall**

Exchange students should have made (before arrival) their reservation.

Boys may have a room reserved at the "Residencia Mestre António Duarte, Rua da Biblioteca Municipal, Avenal, 2500-273 Caldas da Rainha" and the telephone n.° is +351 300 007 490 | Mobile: (+351) 96 611 59 54.

Girls may stay at the "Residencia Rafael Bordalo Pinheiro, Rua Vitorino Fróis, n.º 41, 2500-256 Caldas da Rainha" and the phone n.º is (+351) 300 007 495 | Mobile: (+351) 96 611 59 56.

# 15. Brief Information about Caldas da Rainha

. City map;

. Touristic information;

. Buses schedules (Bus "Toma" – you can buy the ticket in the bus; you can buy a card at the bus station (5  $\in$  will give you 15 trips).

# 5 – Places To Visit

Museu da Cerâmica | Chafariz das 5 Bicas | Hospital Termal | Museu José Malhoa | Parque D. Carlos I | Praça da Fruta | Centro D'Artes | SILOS | Street Art | Praia da Foz do Arelho | Lagoa de Óbidos.