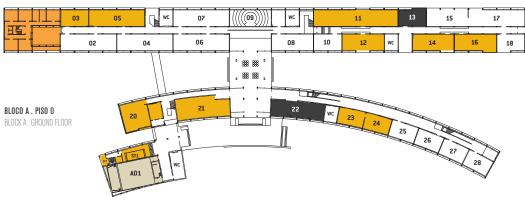

# EP1 EDIFÍCIO PEDAGÓGICO 1. LECTURE BUILDING 1

BLOCO B . PISO O / BLOCK B . GROUND FLOOR

#### **OFICINAS / LABORATÓRIOS** WORKSHOPS/LABS

OFICINA CERÂMICA, GESSO E VIDRO . EP1 - 11 Workshop: Ceramic, plaster and glass

OFICINA DE METAIS . EP1 - 16 WORKSHOP: METAL

OFICINA DE MADEIRAS . EP1 - 14 WORKSHOP: WOOD

OFICINA DE GRAVURA, SERIGRAFIA E TIPOGRAFIA . EP1 - 03 / 05 WORKSHOP: SILKSCREEN AND PRINTMAKING

OFICINA DIGITAL EP1 - 46

WORKSHOP: DIGITAL PRINTING

ESPAÇO FOTOGRAFIA. EP1 - 21 + (41/42) WORKSHOP AND LABS: PHOTOGRAPHY

OFICINA DE AUDIOVISUAIS . EP1 - 21 + (20 / ST1 / ST2) WORKSHOP: AUDIOVISUALS

OFICINA DE TEATRO . EP2 - 7 WORKSHOP: THEATRE

LABORATÓRIO COMUM DE EXPERIMENTAÇÃO E DIÁLOGO . EP1 - 12 Common experimentation and dialogue laboratory

ANIMAÇÃO, REALIDADE VIRTUAL E PROTOTIPAGEM 3D . EP1 - 23/24 ANIMATION, VIRTUAL REALITY AND 3D PROTOTYPING