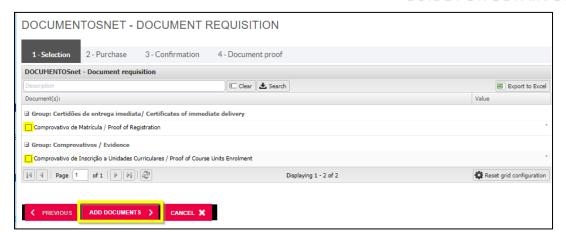

## Request a document

• Click on [Documents]

• Select the [document] and click on [Add Documents]