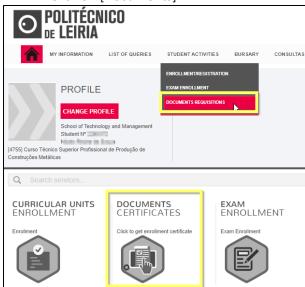

## Request a document

• Click on [Documents]

• Select the [document] and click on [Add Documents]