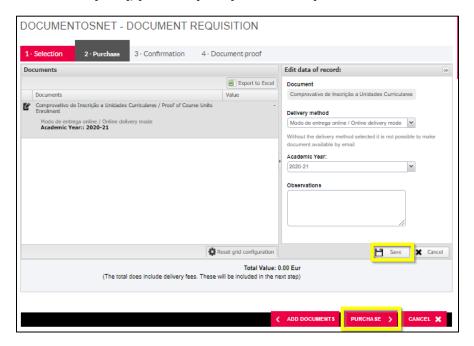

#### **GUIDE FOR OBTAIN ONLINE DOCUMENTS**

• Click [Save], [Purchase] and [Confirmation]