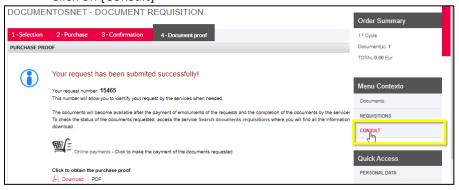

## Download the document

• Click on [Consult]

# **GUIDE FOR OBTAIN ONLINE DOCUMENTS**

Click the button to download the document

• Download the Manual to check the document's digital signature

If you need help from the Academic Services of the Polytechnic of Leiria, contact us at <a href="mailto:academicos@ipleiria.pt">academicos@ipleiria.pt</a>