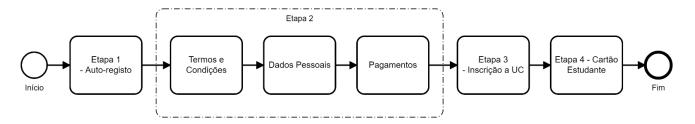

#### Obtain documents on the Student Portal.

In the Student Portal you can immediately obtain the following documents:

- Proof of Registration\*
- Passe sub23\*
- Proof of Registration to Curricular Units
- (\*) The Proof of Registration is only available after completing <a>Step 2</a> of the Enrollment process.