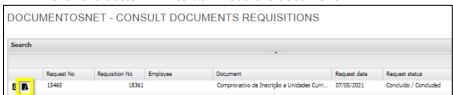

### **GUIDE FOR OBTAIN ONLINE DOCUMENTS**

#### Obtain documents on the Student Portal.

In the Student Portal you can immediately obtain the following documents:

- Proof of Registration\*
- Passe sub23\*
- Proof of Registration to Curricular Units
- (\*) The Proof of Registration is only available after completing <a>Step 2</a> of the Enrollment process.



## Request a document

• Click on [Documents]



• Select the [document] and click on [Add Documents]



#### **GUIDE FOR OBTAIN ONLINE DOCUMENTS**



• Click [Save], [Purchase] and [Confirmation]



## Download the document

• Click on [Consult]





# **GUIDE FOR OBTAIN ONLINE DOCUMENTS**

Click the button to download the document



• Download the Manual to check the document's digital signature

If you need help from the Academic Services of the Polytechnic of Leiria, contact us at <a href="mailto:academicos@ipleiria.pt">academicos@ipleiria.pt</a>