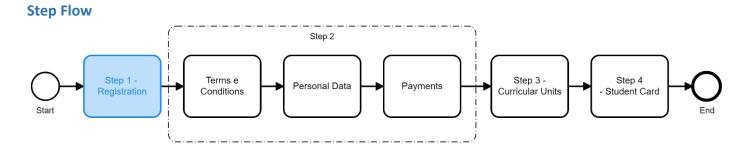

Consult the stages of the Registration and Enrolment process in the "Step Guide"