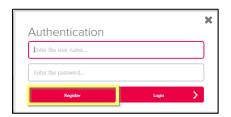

## **STEP 1: Register at Student Portal**

• In the <u>Student Portal</u> click on [Login]

• In the Authentication window, click on [Register]

## Autentication

- The registration is unique, you only register once.
- Completed the registration, whenever you want to enter the <u>Student Portal</u> you must perform Authentication.
- In the authentication window insert your credentials and click on [Login]

|                     |       | × |
|---------------------|-------|---|
| Authentication      |       |   |
| Enter the user name |       |   |
| Enter the password  |       |   |
| Register            | Login | > |
|                     |       |   |